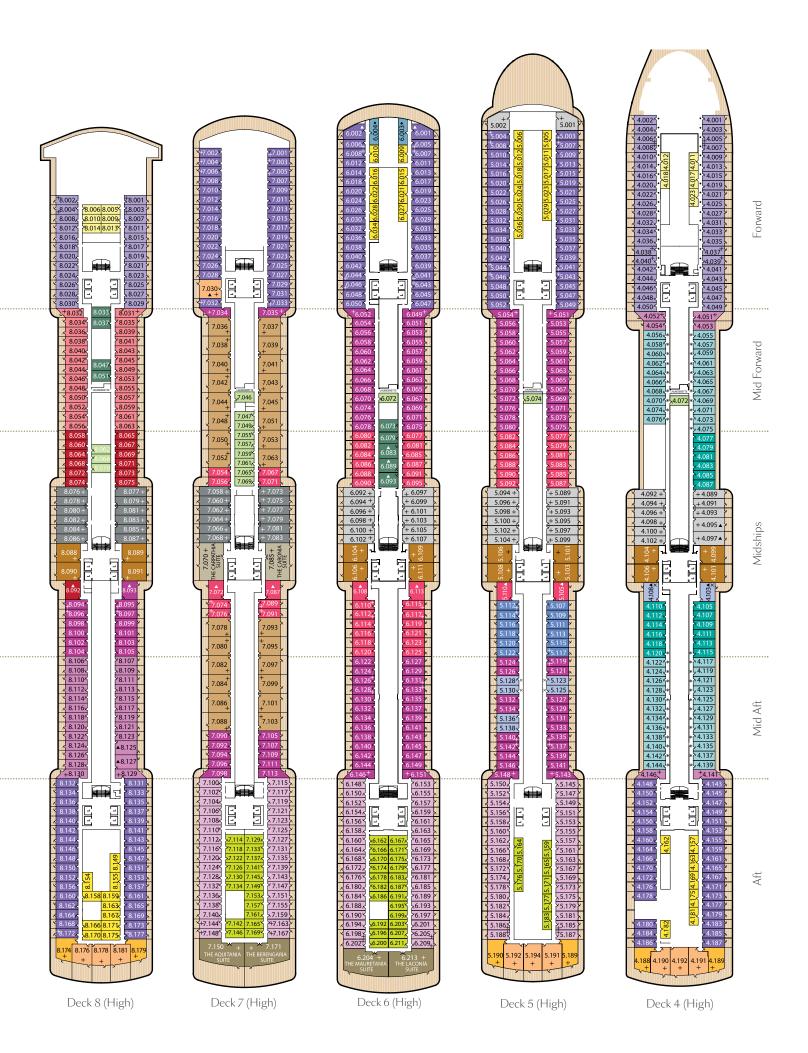

### Stateroom category

|                     | 0,                                       |     |
|---------------------|------------------------------------------|-----|
| Grand Suites<br>Aft | High Decks 6,7                           | Q1  |
| Master Suite        | -                                        |     |
| Midships            | High Deck 7                              | Q2  |
|                     | I IIGH BOOK                              | _   |
| Penthouse           | High Dooks ( E. 6.9                      | Q3  |
| Midships            | High Decks 4,5,6,8                       | Q4  |
| Midships            | High Deck 7                              |     |
| Queens Suite        |                                          | Q5  |
| Aft                 | High Decks 4,5,8                         | Q6  |
| Forward/Aft         | 0                                        |     |
| Princess Suit       |                                          | P1  |
|                     | High Decks 7,8                           |     |
| Midships/For        | ward High Decks 4,5,6                    | 5   |
| Club Balcony        |                                          |     |
|                     | High Deck 8                              | A1  |
| Midships            | High Deck 8                              | A2  |
| Balcony             |                                          | _   |
| Midships            | High Decks 5,6,7                         | BA  |
| Midships            | High Decks 5,6,7,8                       | BB  |
| Midships            | High Decks 4,8                           | BC  |
| Aft                 | High Decks 5,6,7                         | BD  |
| Forward/Aft         | High Decks 4,5,6,7,8                     | BE  |
| Forward             | High Decks 4•,8                          | BF  |
| Balcony (part       | tially obstructed view)                  |     |
| Midships            | High Deck 5                              | CA  |
| Midships            | High Deck 4, 5                           | СВ  |
| Oceanview           |                                          | _   |
| Midships            | Low Deck 1                               | ЕВ  |
| Midships/Aft        | Low Deck 1                               | EC  |
| Forward             | Low Deck 1                               | EF  |
|                     | High Deck 6                              |     |
| Oceanview (o        | obstructed view)*                        |     |
| Midships            | High Deck 4                              | FB  |
| Midships            | High Deck 4                              | FC  |
| Deluxe Inside       | -                                        |     |
| Midships            | High Decks 6,8                           | GA  |
| Midships            | Low Deck 1                               | GB  |
| Midships            | Low Deck 1                               | GC  |
|                     |                                          |     |
| Standard Ins        |                                          | IA  |
| Midships<br>Aft     | High Decks 4,5,6,7,8<br>High Decks 5,6,7 | ID  |
| Απ<br>Forward/Aft   | High Decks 5,6,7<br>High Decks 4 5 6 8   | IE  |
| Forward/All         | High Decks 4,5,6,8<br>High Decks 4,8     | IF  |
|                     | High Decks 4,8                           |     |
| Single              |                                          | кс  |
| Oceanview           | Low Deck 2                               | NC. |

| Oceanview | LOW DECK Z |
|-----------|------------|
| Inside    | Low Deck 2 |
|           |            |

## Key to symbols

#### L Lift

- † Indicates 2 lower berths and 1 upper berth
- Indicates 3rd berth is a single sofabed
   Indicates 3rd and 4th berth is a
- single sofabed and one upper bed
   Staterooms have views obstructed
- Staterooms have views obstructed by lifeboats
   Views partially obstructed by lifeboat mechanism
   Wheelchair accessible
- o Staterooms 7.001 & 7.002 shaded by Bridge Wings Staterooms 6.003 & 6.004 have forward
- facing ocean views
  Staterooms 4.001-4.042, Deck 4 Forward, have metal fronted balconies