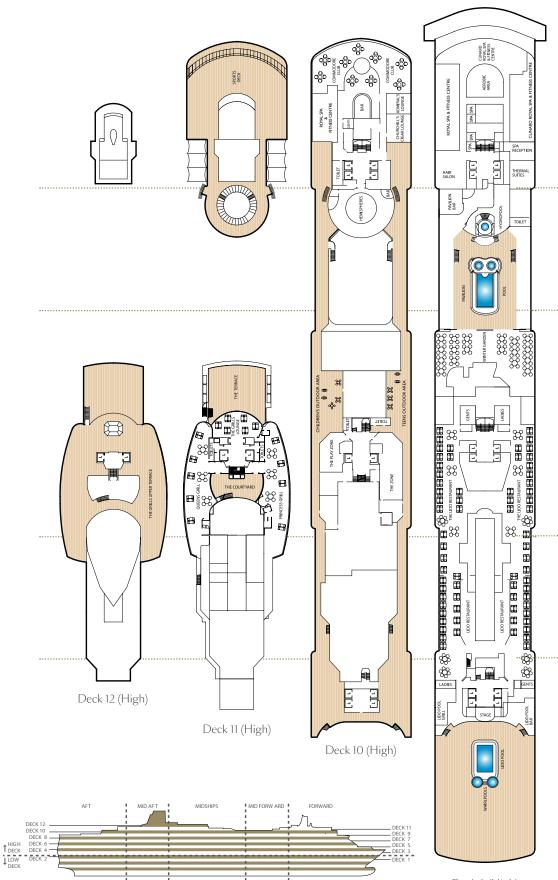

| кс  |
| Oceanview           | Low Deck 2                               | NC. |

| Oceanview | LOW DECK Z |
|-----------|------------|
| Inside    | Low Deck 2 |
|           |            |

## Key to symbols

#### L Lift

- † Indicates 2 lower berths and 1 upper berth
- Indicates 3rd berth is a single sofabed
   Indicates 3rd and 4th berth is a
- single sofabed and one upper bed
   Staterooms have views obstructed
- Staterooms have views obstructed by lifeboats
   Views partially obstructed by lifeboat mechanism
   Wheelchair accessible
- o Staterooms 7.001 & 7.002 shaded by Bridge Wings Staterooms 6.003 & 6.004 have forward
- facing ocean views
  Staterooms 4.001-4.042, Deck 4 Forward, have metal fronted balconies



 $\langle \! \langle \! \rangle \! \rangle$ 



Deck 9 (High)



#### Stateroom category

| Oceanview     |            |    |
|---------------|------------|----|
| Midships      | Low Deck 1 | EB |
| Midships/Aft  | Low Deck 1 | EC |
| Forward       | Low Deck 1 | EF |
| Deluxe Inside |            |    |
| Midships      | Low Deck 1 | GB |
| Midships      | Low Deck 1 | GC |
| Single        |            |    |
| Oceanview     | Low Deck 2 | кс |
| Inside        | Low Deck 2 | LC |
|               |            |    |

# Key to symbols

- † Indicates 2 lower berths and 1 upper berth
- + Indicates 3rd berth is a single sofabed
- Indicates 3rd and 4th berth is a single sofabed and one upper bed

# Ship facts

| Entered Service:     | 2007       |
|----------------------|------------|
| Planned Refit:       | May 2017   |
| Country of Regi