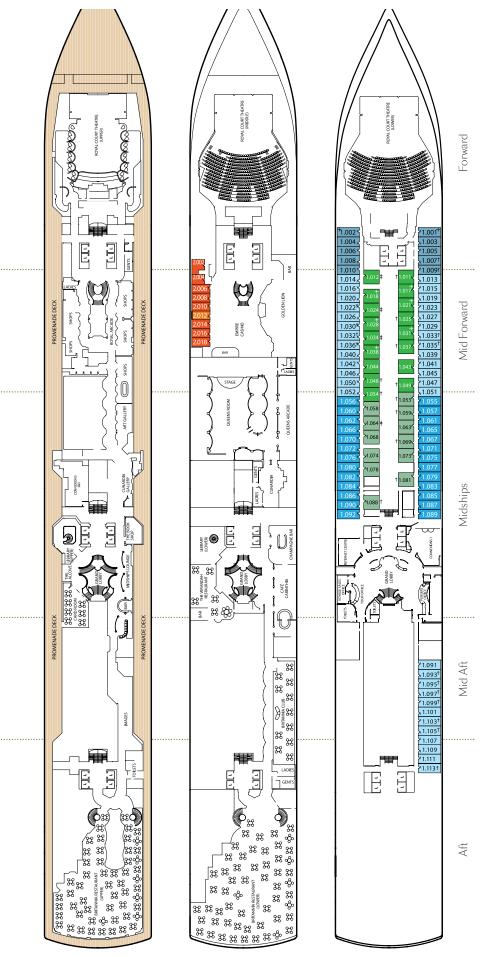

#### Stateroom category

| Oceanview     |            |    |
|---------------|------------|----|
| Midships      | Low Deck 1 | EB |
| Midships/Aft  | Low Deck 1 | EC |
| Forward       | Low Deck 1 | EF |
| Deluxe Inside |            |    |
| Midships      | Low Deck 1 | GB |
| Midships      | Low Deck 1 | GC |
| Single        |            |    |
| Oceanview     | Low Deck 2 | кс |
| Inside        | Low Deck 2 | LC |
|               |            |    |

# Key to symbols

- † Indicates 2 lower berths and 1 upper berth
- + Indicates 3rd berth is a single sofabed
- Indicates 3rd and 4th berth is a single sofabed and one upper bed

View Queen Victoria stateroom accommodation online at cunard.com/qvstaterooms and virtual tours at cunard.com/qvtours

Deck 3

Deck 2 (Low)

L Lift

Deck 1 (Low)